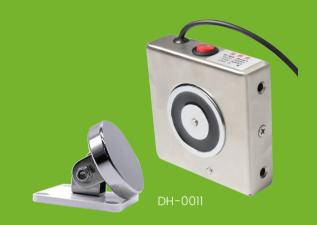

## 12V Magnetic Door Holder

Automatic and magnetic door holders keep doors open to allow people to pass through the entryway. These door holders mount to a floor or wall near the door and can be engaged and released without having to bend down

## Specifications

| Dimensions    | 99x77x38mm           | Suitable for      | All Kind of Single & Double Smokeproof Doors |
|---------------|----------------------|-------------------|----------------------------------------------|
| Holding Force | 50kg                 | Surface Temp      | <=20 <sup>°</sup> C                          |
| Voltage       | 12V (24V customized) | Operating Temp    | -10°C ~55°C (14°F-131°F)                     |
| Current Draw  | 12V/160mA 24V/80mA   | Suitable Humidity | 0~90%(relative humidity)                     |