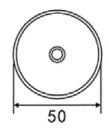

## Dimensions

S4A Industrial Co.,Limited

Address: The 2nd floor, Jinmin'an Industrial Zone, #529, Bulong Rd. Bantian St. Longgang Dist. Shenzhen, PRC.. CN 518131

## Specifications

| Dimensions    | 99x77x38mm           | Suitable for      | All Kind of Single & Double Smokeproof Doors |
|---------------|----------------------|-------------------|----------------------------------------------|
| Holding Force | 50kg                 | Surface Temp      | <=20 <sup>°</sup> C                          |
| Voltage       | 12V (24V customized) | Operating Temp    | -10°C ~55°C (14°F-131°F)                     |
| Current Draw  | 12V/160mA 24V/80mA   | Suitable Humidity | 0~90%(relative humidity)                     |