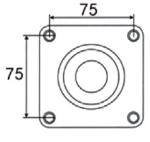

## Dimensions

S4A Industrial Co.,Limited

Address: The 2nd floor, Jinmin'an Industrial Zone, #529, Bulong Rd. Bantian St. Longgang Dist. Shenzhen, PRC.. CN 518131

## Specifications

| Dimensions    | 99x77x38mm           | Suitable for      | All Kind of Single & Double Smokeproof Doors |
|---------------|----------------------|-------------------|----------------------------------------------|
| Holding Force | 50kg                 | Surface Temp      | <=20 <sup>°</sup> C                          |
| Voltage       | 12V (24V customized) | Operating Temp    | -10°C ~55°C (14°F-131°F)                     |
| Current Draw  | 12V/160mA 24V/80mA   | Suitable Humidity | 0~90%(relative humidity)                     |