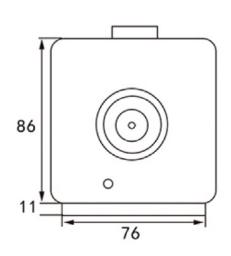

## Dimensions

S4A Industrial Co.,Limited

Address: The 2nd floor, Jinmin'an Industrial Zone, #529, Bulong Rd. Bantian St. Longgang Dist. Shenzhen, PRC.. CN 518131

## Specifications

| Dimensions    | 99x77x38mm           | Suitable for      | All Kind of Single & Double Smokeproof Doors |
|---------------|----------------------|-------------------|----------------------------------------------|
| Holding Force | 50kg                 | Surface Temp      | <=20 <sup>°</sup> C                          |
| Voltage       | 12V (24V customized) | Operating Temp    | -10°C ~55°C (14°F-131°F)                     |
| Current Draw  | 12V/160mA 24V/80mA   | Suitable Humidity | 0~90%(relative humidity)                     |